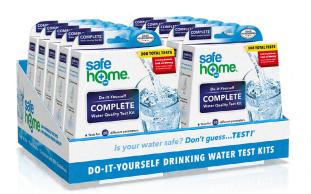

**Basic Test Kit** – An inexpensive entry level kit that provides multiple tests for each of 12 basic parameters in drinking water.

**Complete Test Kit** – An advanced level kit that provides multiple tests for the same 12 parameters as our Basic Test Kit, plus one test each for an additional 8 parameters that can be harmful in drinking water. Testing a total of 20 different parameters, this kit offers the most of any DIY water test kit on the market today.

# WHY MULTIPLE TESTS IN ONE KIT?

After years of selling test kits, we have learned that people want to test multiple water samples with one test kit–i.e. get more for their money. With multi-mechanism test kits, consumers have these advantages:

We have also observed that the more water tests consumers conduct, the more likely they will purchase a water treatment system from the location they originally acquired their test kit.