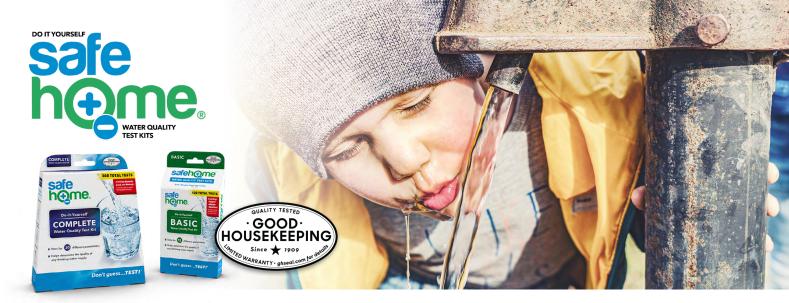

# **UNIVERSAL DO-IT-YOURSELF KITS FOR SCREENING ANY WATER SUPPLY**

# **Multiple Tests Per Kit Provides Countless Testing Options for Consumers**

Safe Home provides more information through testing, allowing consumers to make informed decisions about water treatment options.

## SAFE HOME DELIVERS AGAIN

At the request of our retail partners, we have developed two new test kits. Each kit is universal in application and will test any water supply, including Well Water and City Water:

**Basic Test Kit** – An inexpensive entry level kit that provides multiple tests for each of 12 basic parameters in drinking water.

**Complete Test Kit** – An advanced level kit that provides multiple tests for the same 12 parameters as our Basic Test Kit, plus one test each for an additional 8 parameters that can be harmful in drinking water. Testing a total of 20 different parameters, this kit offers the most of any DIY water test kit on the market today.

#### **GUARANTEED QUALITY**

Safe Home uses only premium testing mechanisms in its DIY test kits. Safe Home is also **the only brand of water test kits to have earned the Good Housekeeping Seal.** We are a brand your customers can trust.

#### **AT-HOME TEST RESULTS**

Safe Home's do-it-yourself test kits provide on-the-spot results directly to homeowners, for both indoor and outdoor potable water supplies.