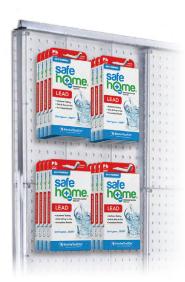

February 2022

Peg Display

**Pre-packed 10 ct Shelf Display** Dimensions: 3.5" w x 11.25" h x 8.5" d

Clip Strip