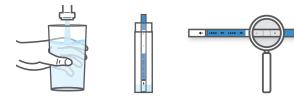

### THE DIFFERENCE

Safe Home's *DIY Lead in Drinking Water Test Kit* is easy to use, yields results in just minutes, and is the most sensitive do-it-yourself Lead in water test kit on the market today–able to detect Lead levels down to 3.8 parts per billion. What's more, **Safe Home is the only brand of water test kits to have earned the Good Housekeeping Seal!** 