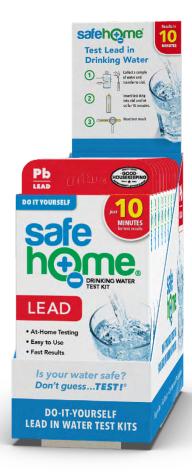

### THE DIFFERENCE

Safe Home's *DIY Lead in Drinking Water Test Kit* is easy to use, yields results in just minutes, and is the most sensitive do-it-yourself Lead in water test kit on the market today–able to detect Lead levels down to 3.8 parts per billion. What's more, **Safe Home is the only brand of water test kits to have earned the Good Housekeeping Seal!** 

## **Retail Pricing**

| Product Information                                                                    | Specs                                                                                                                                                                                                                                                         | MSRP    | SKU          | UPC          | Product Image |
|----------------------------------------------------------------------------------------|---------------------------------------------------------------------------------------------------------------------------------------------------------------------------------------------------------------------------------------------------------------|---------|--------------|--------------|---------------|
| DO IT YOURSELF LEAD<br>IN DRINKING WATER<br>DEAD AND AND AND AND AND AND AND AND AND A | <ul> <li>Kit Dimensions:</li> <li>-3.38"w x 6.06"h x .63"d</li> <li>Kit Weight:</li> <li>-2 oz.</li> <li>Also Included:</li> <li>-EN/FR/ESP Instructions</li> <li>Merchandising Options:</li> <li>-Self-hanging</li> <li>-Pre-packed shelf display</li> </ul> | \$19.99 | SH-GH-PBDIY1 | 850000063273 |               |