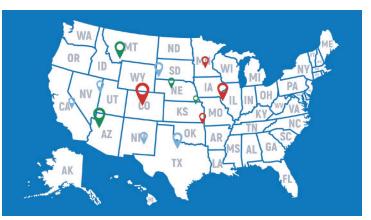

#### PLACEMENT ON OUR WEBSITE'S GEO-TARGETING MAP

Users browsing our website type their zip code into the map's search bar. When one of your company's locations matches with a prospective customer's zip code, a bubble will pop up. When hovered over, your company's name, address, and link to your website will appear. Your subscription level will determine when a customer will be able find you:

NATIONAL LISTING SUBSCRIPTION—If you cover all 50 states, prospective customers will find you 100% of the time.

**REGIONAL LISTING SUBSCRIPTION**–Prospective customers will find you if you cover 1 to 10 different states (including a state that matches the customer's zip code).

LOCAL LISTING SUBSCRIPTION—If we have an address on file for one of your locations that is within a 100-mile radius of the entered zip code, the prospective customer will find you.